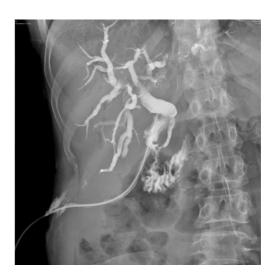

## X-FRAME DRF

X-FRAME DRF acquires DRF images on a latest-generation 43x43 cm (17"x17") DYNAMIC FLAT PANEL DETECTOR, and immediately displays the diagnostic image after a strong automatic processing.

X-FRAME DRF is specifically designed for: Fluoroscopy applications, as: Gastrointestinal, Urological/Gynaecological, Musculoskeletal, Swallowing, ERCP Procedures, Myelography, Lymphography, and Paediatrics.