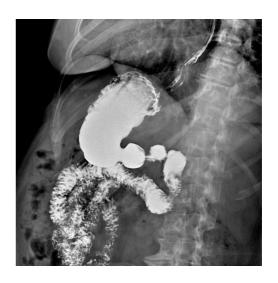

## X-FRAME DRF

X-FRAME DRF acquires DRF images on a latest-generation 43x43 cm (17"x17") DYNAMIC FLAT PANEL DETECTOR, and immediately displays the diagnostic image after a strong automatic processing.

X-FRAME DRF is specifically designed for: Fluoroscopy applications, as: Gastrointestinal, Urological/Gynaecological, Musculoskeletal, Swallowing, ERCP Procedures, Myelography, Lymphography, and Paediatrics.