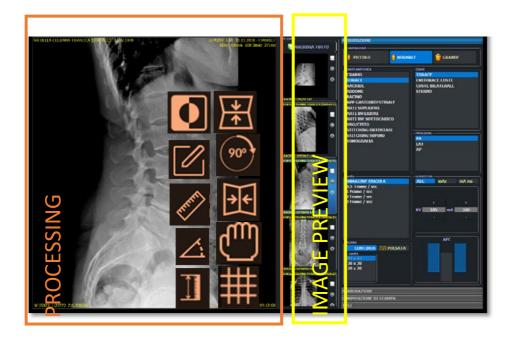

#### **Complete Integration**

Customer driven innovations Robust technology Intuitive Graphical User Interface 100% DICOM 3.0 compliant

#### **Effortless Diagnosis**

Fast Image presentation Automatic processing Post processing tools

### Improve patient care

Dose monitoring Exposure Index Image optimization without retakes