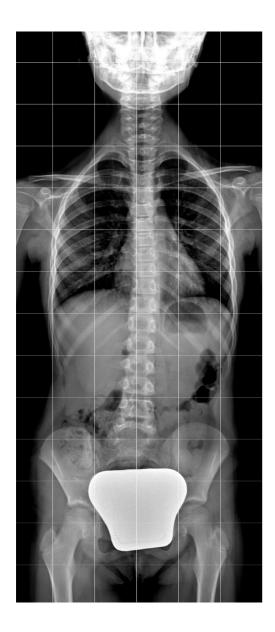

Radiographic exams: Skull, Abdomen, Spine, Pelvis, Extremities (also weight-bearing), every projection can be performed on a remote-tilting table. Full-leg Full-Spine reconstruction (Stitching).